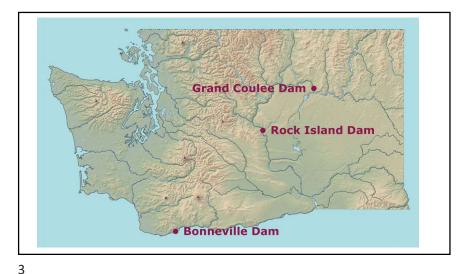

3 Dams Built During the Depression:

- Rock Island Dam.
- Bonneville Dam.
- Grand Coulee Dam.

2

Main Purposes of Dams:

- Irrigation (providing water for farming).
- Hydroelectric power (electricity)
- Flood control.