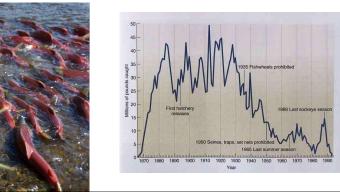

Negative Consequences of Dams:

- Displaced thousands of homes from small towns. Displaced Indians from reservation land.
- Decreased salmon runs.
- Negative impact on Indian culture, destruction of sacred sites and burial grounds.

11

Negative Consequences of Dams: