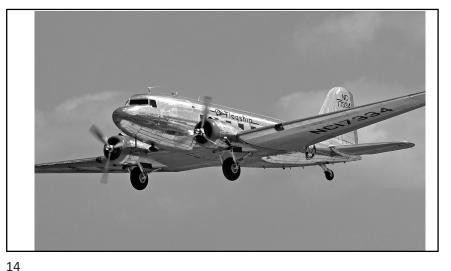

### Aluminum

- Airplanes are mostly made from aluminum.
- Aluminum production here fed the aircraft industry in Washington (Boeing).

15

Industries Served by Dams